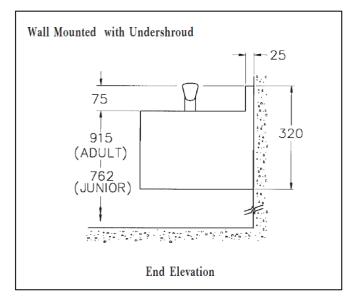

#### 1. Base Product Code

- ☐ 463 -wall mounted bottle filling fountain
- 464 -wall mounted bottle filling fountain with integral half height undershroud.

# 2. Options

□ -WG -White Enviro-Glaze
(other colours please specify

Please note: Diagrams show unit dimensions for Drinking Fountain versions of the Bottle Filler Fountain. The dimensions are identical except for the height of the bottle filler.