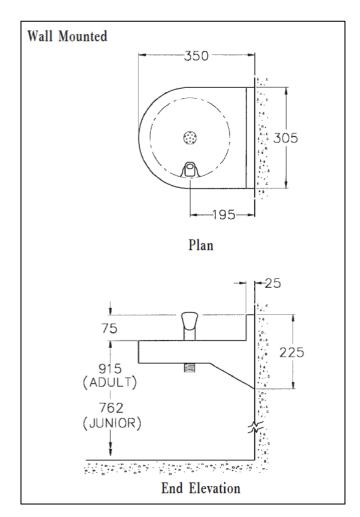

## Waste Outlet

The bottle filling fountain is supplied with a 32 mm (1 $^{1}$ / $_{4}$  in) BSP flush grated waste fitting

### **Bottle Filling Valve**

The fountain is supplied with a chrome plated swan neck bottle filler with self closing push button valve. The valve incorporates a flow adjuster and strainer and is supplied with a water inlet fitting to suit 15 mm diameter pipework. The height of the filler above the basin is 290mm and the base diameter is 30mm.

# 2. Options

□ -WG -White Enviro-Glaze
(other colours please specify

Please note: Diagrams show unit dimensions for Drinking Fountain versions of the Bottle Filler Fountain. The dimensions are identical except for the height of the bottle filler.