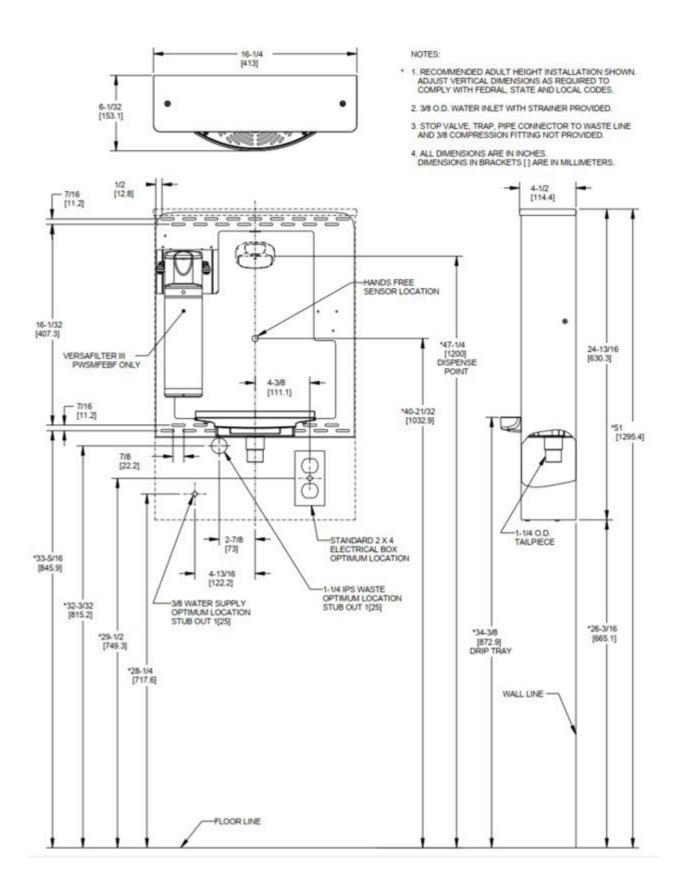

| MODEL CODE          | PWSMEBFY 507110                                         |
|---------------------|---------------------------------------------------------|
| ACTIVATION          | Contactless (Infrared sensor)                           |
| SENSOR COVERAGE     | Up to 5cm (approx.)                                     |
| FILTRATION          | Green Filter (optional), Built-in 100 micron strainer   |
| AUTO-OFF WATER FLOW | Yes                                                     |
| DRAINAGE TYPE       | Built in drain, Removable drip tray                     |
| EXTERIOR            | Antimicrobial ABS Plastic, Brushed Stainless Steel      |
| CHASSIS             | Heavy Duty Galvanised Steel                             |
| DIMENSIONS          | 630(H) x 413(W) x 144(D) mm                             |
| ALCOVE HEIGHT       | 330 mm                                                  |
| NET WEIGHT          | 5 kg                                                    |
| POWER SUPPLY        | 220-240V, 50/60 Hz                                      |
| COOLING PERFORMANCE | Non-Refrigerated                                        |
| FULL LOAD AMPS      | 0.1A                                                    |
| RATED WATTS         | 7 W                                                     |
| COUNTRY OF ORIGIN   | Mexico                                                  |
| CERTIFICATIONS      | ANSI/NSF 61, CABO/ANSI A117.1, ADA, CE (LVD, EMC, RoHS) |
| WARRANTY            | 1 Year                                                  |