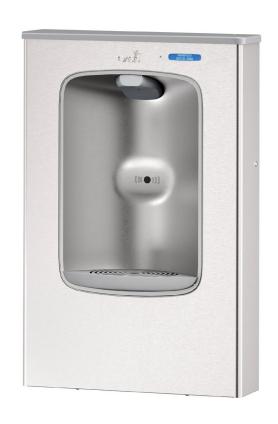

## AquaPointe PWSMEBFY is a compact bottle filler. Ideal as a surface mount or countertop solution!

AquaPointe PWSMEBFY delivers ambient drinking water. This surfacemount bottle filler includes an electronic sensor for a contactless (touch free) activation and a 30 second shut off timer.

The Bottle Counter conveniently displays the number of times the unit has been used, encouraging the refill of sports bottles.

Key AquaPointe moulded components shall contain Freshield, which utilises a silver-based antimicrobial compound that reduces the growth of micro-organisms and mildew to protect the surfaces from discolouration, odours and degradation.